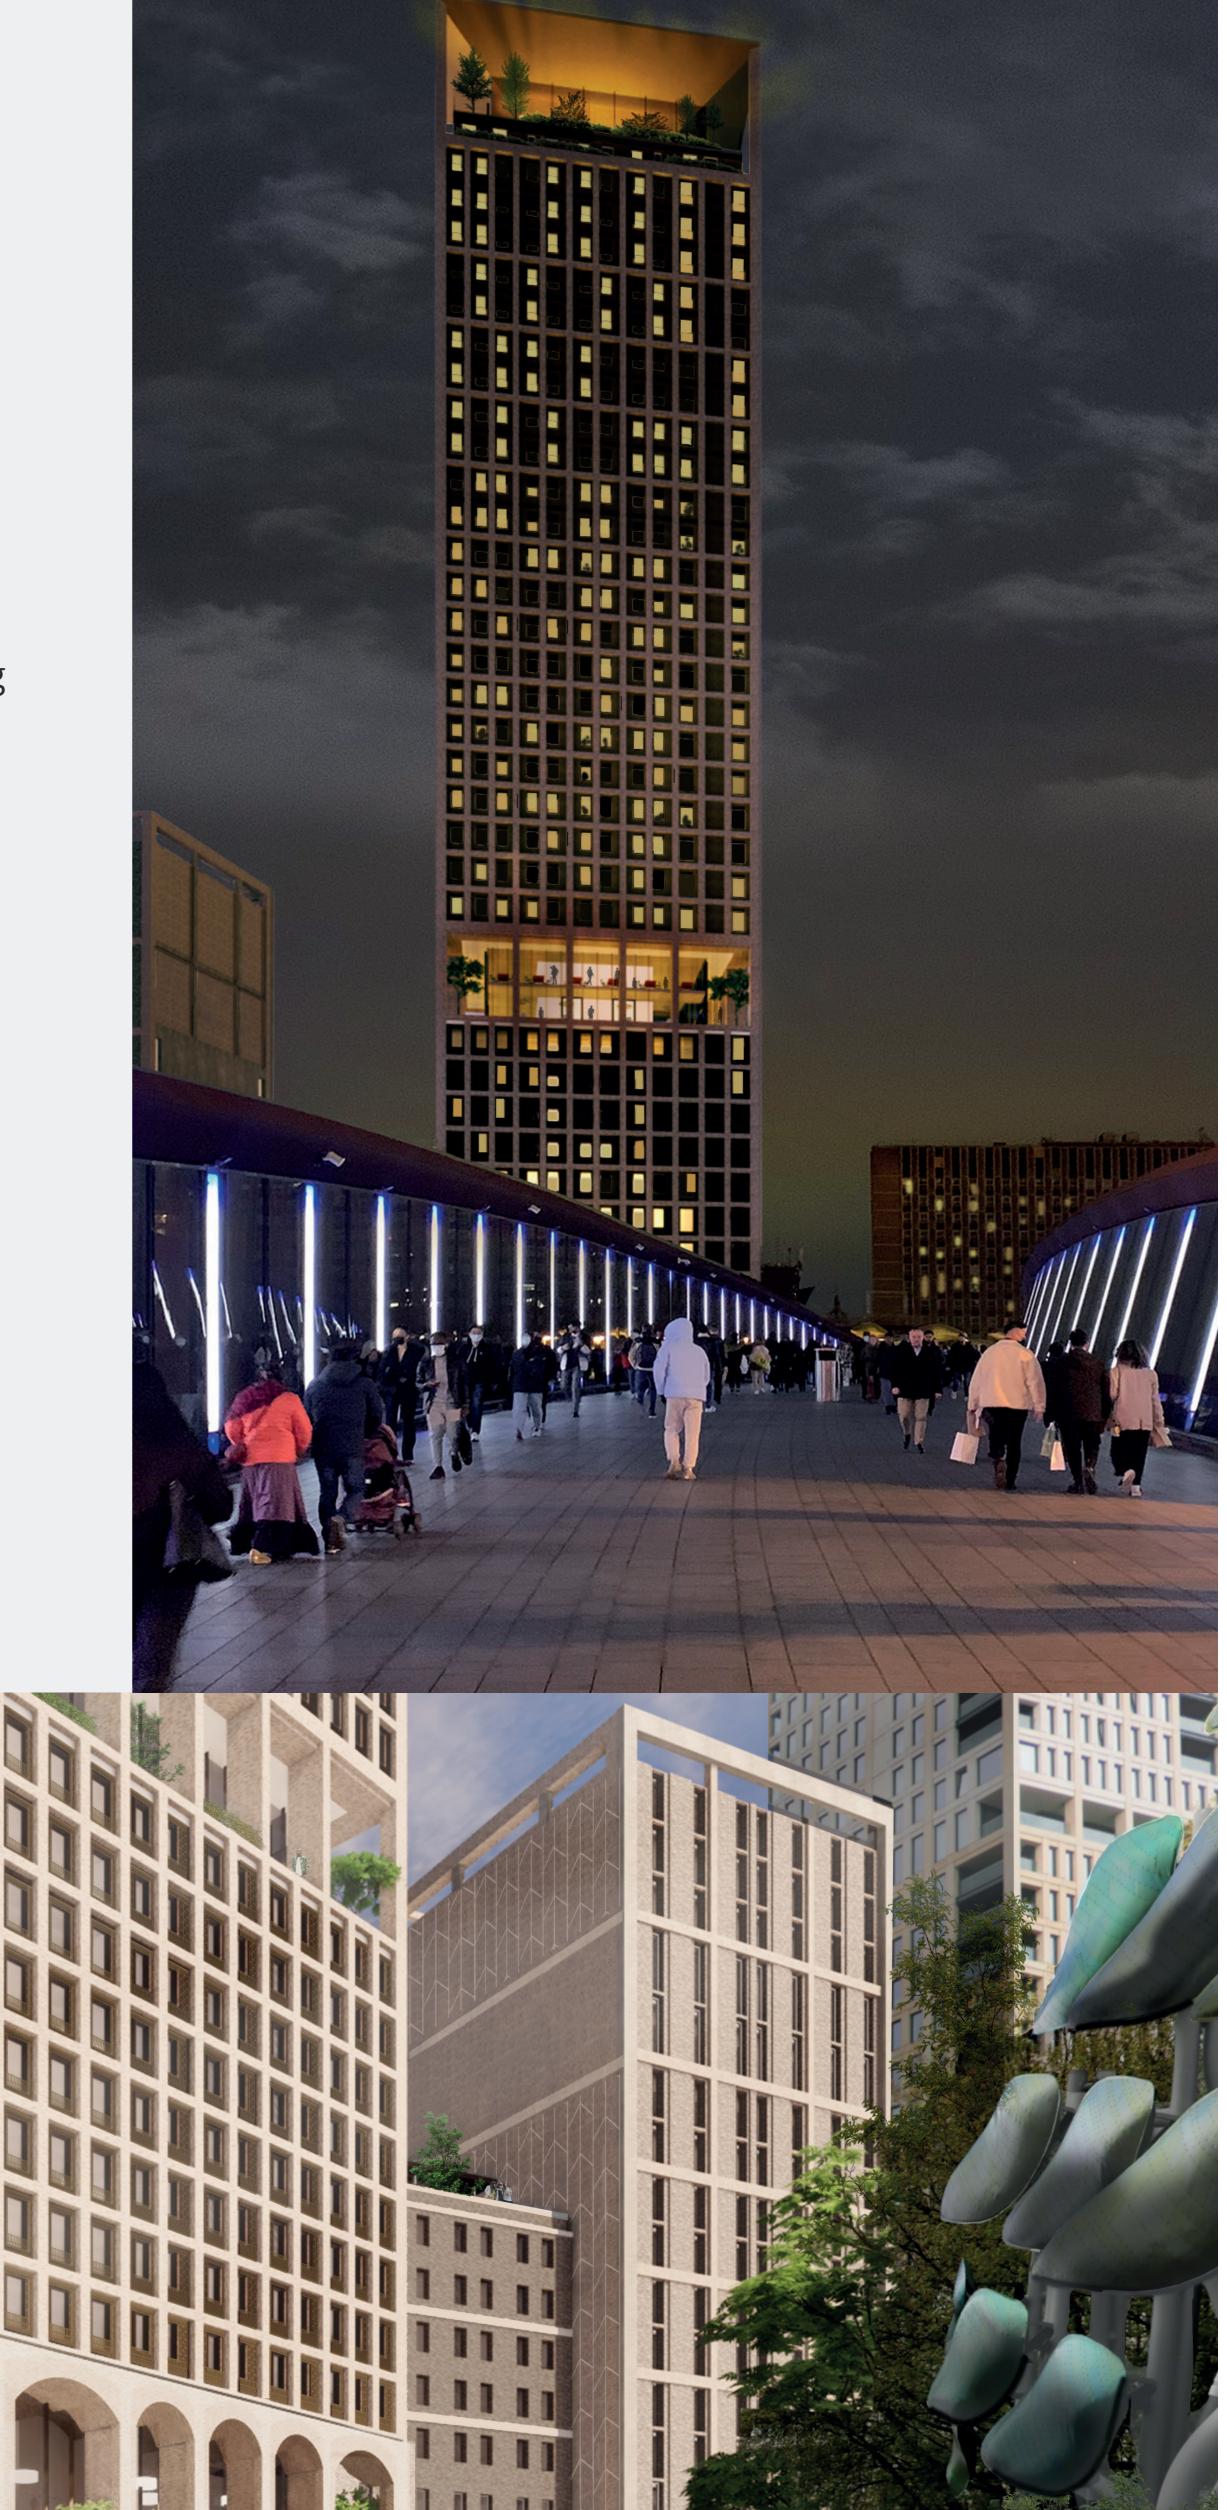

## **IDENTITY**

- As this is a tall building in a prominent site, we have appointed award winning architects BDP to deliver a visually strong and unique design.
- The scheme consists of a landmark tower of 38 storeys that will be instantly recognisable as a part of Stratford's skyline and an adjoining smaller building that will house the new entrance to Stratford Station.
- The façade of both buildings will be a highquality brick form with large windows at each level.
- The tower will be articulated with green landscaped areas at the middle and top of the building.
- The scheme has been designed with the potential for the Youth Hostel Association to develop the adjacent vacant site in the future and for the two schemes to complement each other.

CGI of our proposed scheme at ground level